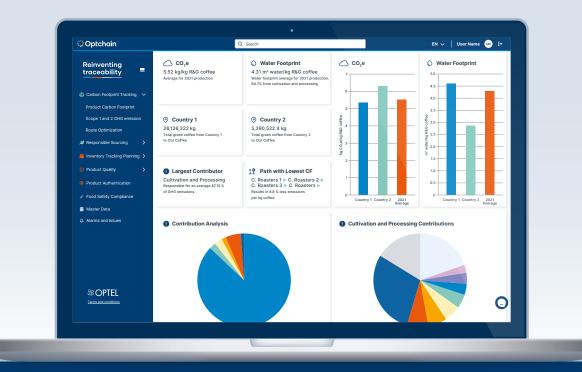

# Reinventing traceability

HELPING BRANDS ACHIEVE COMPLIANT, EFFICIENT AND SUSTAINABLE SUPPLY CHAINS

The Optchain platform acts as a control tower for your supply chain, capturing and connecting key product and life cycle data. It collects primary data, ensures product traceability, maps your supply chain, and onboards your suppliers.

The platform stands out with its traceability capabilities, which empower stakeholders to optimize the efficiency and sustainability of their supply chain, all while ensuring compliance with local regulations and international standards.